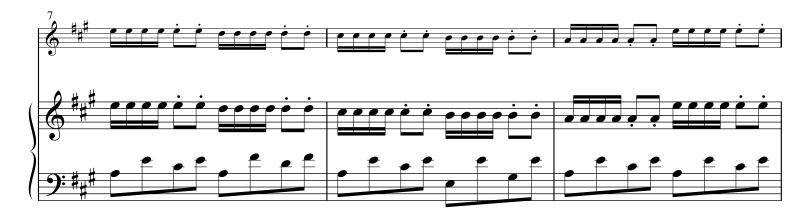

## **1** Twinkle, Twinkle, Little Star Variations

Variations d' "Ah, Vous dirai-Je, Maman" Variationen über "Leuchte, leuchte kleiner Stern" Variaciones De "Brilla, Brilla, Estrellita"

Shinichi Suzuki

\*Asterisks indicate piano introduction.

<sup>\*</sup>Asterisks indicate plano introduction.
\*les astérisques indiquent l'introduction du piano.
\*Bedeutet: Klaviereinleitung.
\*El asterisco indica introducción de piano.