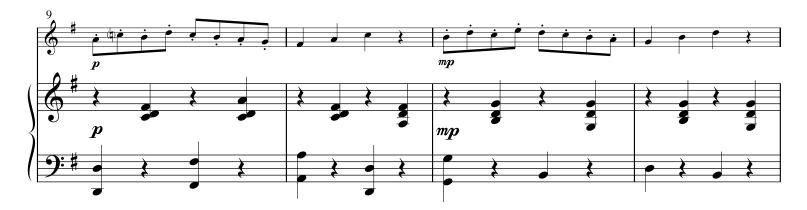

3 / Menuett 3 / Minueto n.º 3, J. S. Bach                                                               |
| 16 | The Happy Farmer / Le gai laboureur / Der fröhliche Landmann / El granjero feliz, R. Schumann25                |
| 17 | Gavotte, F.J. Gossec                                                                                           |

## **1** Twinkle, Twinkle, Little Star Variations

Variations d' "Ah, Vous dirai-Je, Maman" Variationen über "Leuchte, leuchte kleiner Stern" Variaciones De "Brilla, Brilla, Estrellita"

Shinichi Suzuki









\*Asterisks indicate piano introduction.

<sup>\*</sup>Asterisks indicate plano introduction.
\*les astérisques indiquent l'introduction du piano.
\*Bedeutet: Klaviereinleitung.
\*El asterisco indica introducción de piano.

## Gavotte