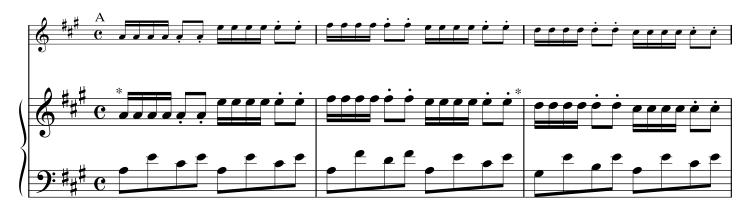

## **1** Twinkle, Twinkle, Little Star Variations

Variations d' "Ah, Vous dirai-Je, Maman" Variationen über "Leuchte, leuchte kleiner Stern" Variaciones De "Brilla, Brilla, Estrellita"

Shinichi Suzuki

\*Asterisks indicate piano introduction.

<sup>\*</sup>Asterisks indicate plano introduction.
\*les astérisques indiquent l'introduction du piano.
\*Bedeutet: Klaviereinleitung.
\*El asterisco indica introducción de piano.