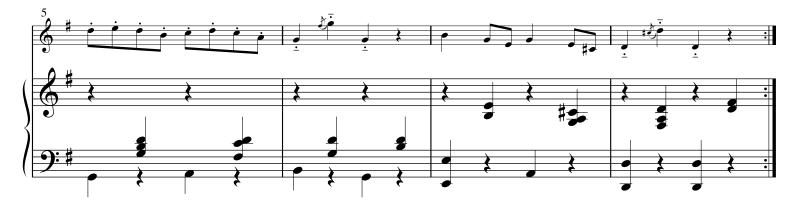

et 3 / Menuett 3 / Minueto n.º 3, J. S. Bach                                                               |
| 16 | The Happy Farmer / Le gai laboureur / Der fröhliche Landmann / El granjero feliz, R. Schumann25                |
| 17 | Gavotte, F.J. Gossec                                                                                           |

## **1** Twinkle, Twinkle, Little Star Variations

Variations d' "Ah, Vous dirai-Je, Maman" Variationen über "Leuchte, leuchte kleiner Stern" Variaciones De "Brilla, Brilla, Estrellita"

Shinichi Suzuki









\*Asterisks indicate piano introduction.

<sup>\*</sup>Asterisks indicate plano introduction.
\*les astérisques indiquent l'introduction du piano.
\*Bedeutet: Klaviereinleitung.
\*El asterisco indica introducción de piano.

## Gavotte