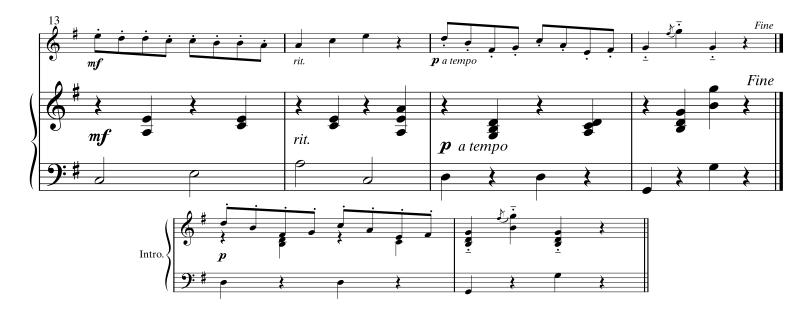

/ Menuett 3 / Minueto n.º 3, J. S. Bach                                                               |
| 16 | The Happy Farmer / Le gai laboureur / Der fröhliche Landmann / El granjero feliz, R. Schumann25                |
| 17 | Gavotte, F.J. Gossec                                                                                           |

## **1** Twinkle, Twinkle, Little Star Variations

Variations d' "Ah, Vous dirai-Je, Maman" Variationen über "Leuchte, leuchte kleiner Stern" Variaciones De "Brilla, Brilla, Estrellita"

Shinichi Suzuki









\*Asterisks indicate piano introduction.

<sup>\*</sup>Asterisks indicate plano introduction.
\*les astérisques indiquent l'introduction du piano.
\*Bedeutet: Klaviereinleitung.
\*El asterisco indica introducción de piano.

## Gavotte