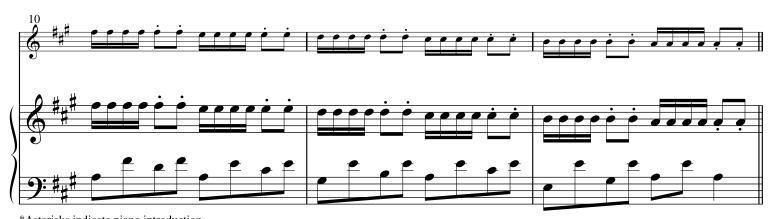

## **1** Twinkle, Twinkle, Little Star Variations

Variations d' "Ah, Vous dirai-Je, Maman" Variationen über "Leuchte, leuchte kleiner Stern" Variaciones De "Brilla, Brilla, Estrellita"

Shinichi Suzuki

\*Asterisks indicate piano introduction.

<sup>\*</sup>Asterisks indicate plano introduction.
\*les astérisques indiquent l'introduction du piano.
\*Bedeutet: Klaviereinleitung.
\*El asterisco indica introducción de piano.