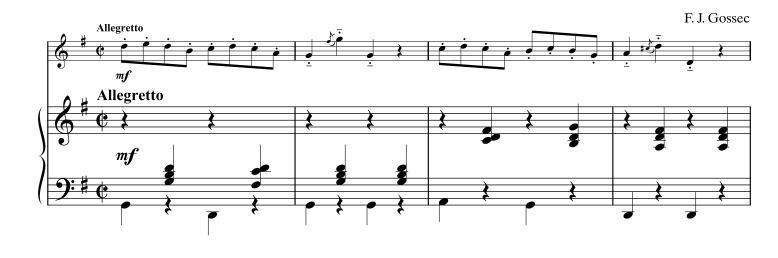

nuet 3 / Menuett 3 / Minueto n.º 3, J. S. Bach                                                               |
| 16 | The Happy Farmer / Le gai laboureur / Der fröhliche Landmann / El granjero feliz, R. Schumann25                |
| 17 | Gavotte, F.J. Gossec                                                                                           |

## **1** Twinkle, Twinkle, Little Star Variations

Variations d' "Ah, Vous dirai-Je, Maman" Variationen über "Leuchte, leuchte kleiner Stern" Variaciones De "Brilla, Brilla, Estrellita"

Shinichi Suzuki









\*Asterisks indicate piano introduction.

<sup>\*</sup>Asterisks indicate plano introduction.
\*les astérisques indiquent l'introduction du piano.
\*Bedeutet: Klaviereinleitung.
\*El asterisco indica introducción de piano.

## Gavotte