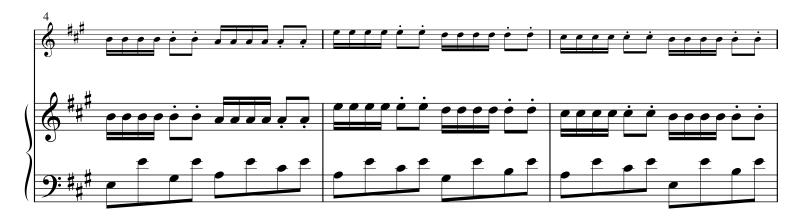

## **1** Twinkle, Twinkle, Little Star Variations

Variations d' "Ah, Vous dirai-Je, Maman" Variationen über "Leuchte, leuchte kleiner Stern" Variaciones De "Brilla, Brilla, Estrellita"

Shinichi Suzuki

\*Asterisks indicate piano introduction.

<sup>\*</sup>Asterisks indicate plano introduction.
\*les astérisques indiquent l'introduction du piano.
\*Bedeutet: Klaviereinleitung.
\*El asterisco indica introducción de piano.